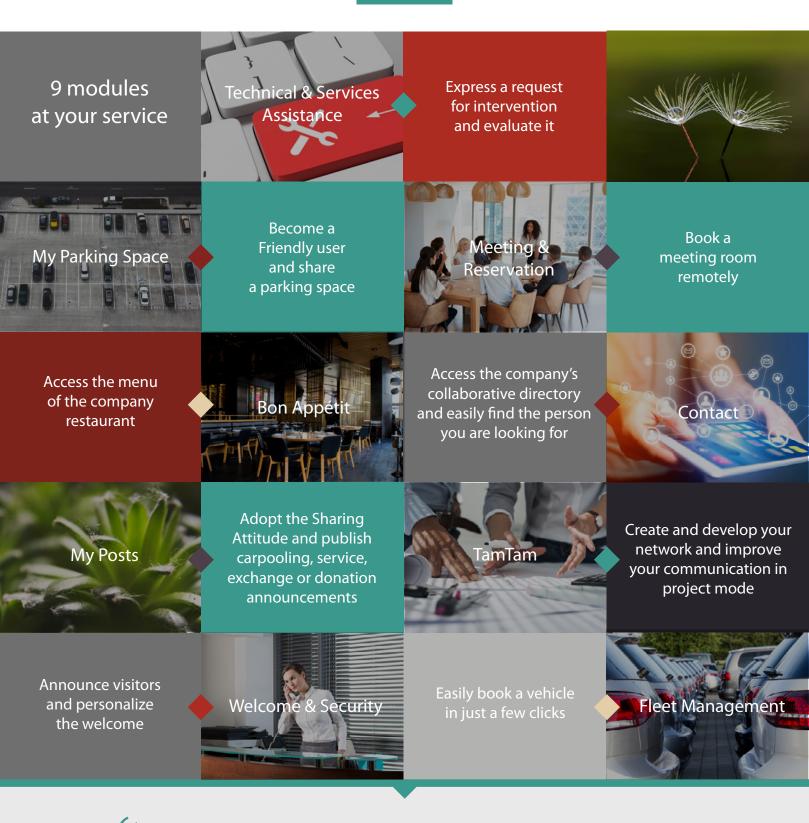

When work and well-being go hand in hand!

At a time when **employee well-being** is at the heart of the company's performance, the **MyWa**<sup>®</sup> mobile application will allow employees to access a multitude of services related to their **workplace** via a single interface.

#### Employees, simplify your daily life!

No more multiple accounts, applications and passwords to manage and remember. MyWa<sup>®</sup> gives you access to **all the services** of your company **via a single interface** in a secure and mobile way.