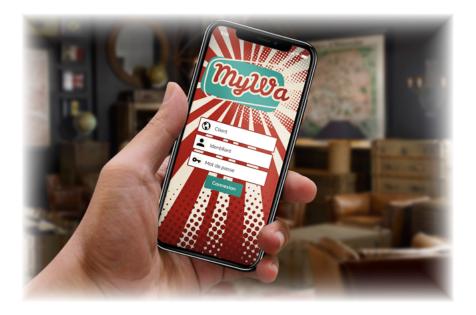

#### Employees, simplify your daily life!

No more multiple accounts, applications and passwords to manage and remember. MyWa<sup>®</sup> gives you access to **all the services** of your company **via a single interface** in a secure and mobile way.

## Let's talk practical!

Whether you are from the Apple tribe (IoS) or Google tribe (Android), **MyWa**<sup>®</sup> is the dynamic, connected, secure and usable application at any time from your mobile.